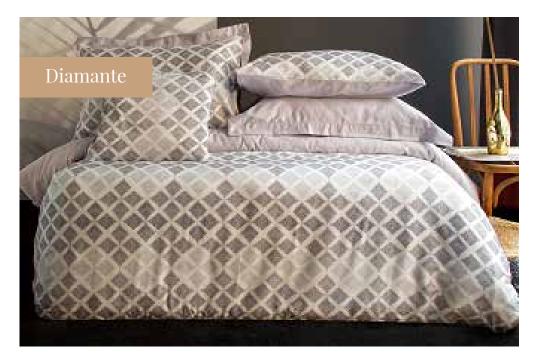

#### **DIAMANTE**

Composition: Ranforce 100% cotton.

# AVAILABLE DIMENSIONS **Set 1**

Pillow Case 50x70-1pcs. Duvet Cover 140x200-1pcs.

#### Set 2

Pillow Case 50x70-2 pcs. Duvet Cover200x200-1pcs.