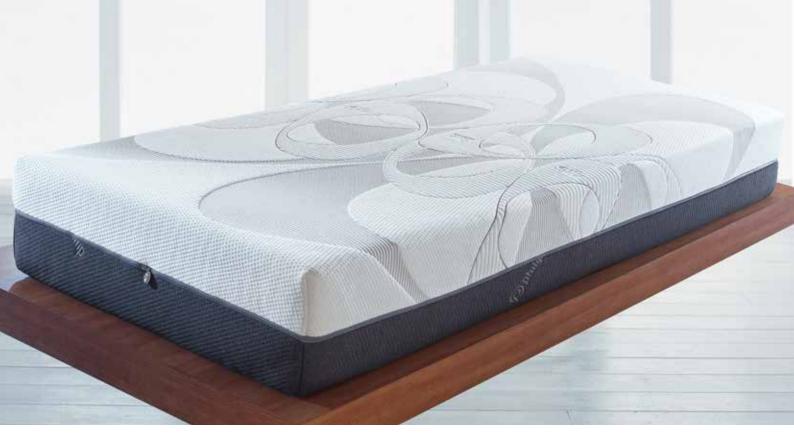

### SIRMIUM PLATINUM

COMFORT - Super Micro pocket spring core with approximately 1,100 springs/m<sup>2</sup> is the most state of the art pocket spring core to date. The increasing

number of springs has achieved more sensitive adjustments and support of the individual line of the sleeper's body. This mattress guarantees peaceful sleep without turning.

ALOE BIO MEMORY FOAM - The highest quality bio memory foam made of raw material of herbal origin with density of 90kg/m<sup>3</sup> is the highest quality

memory foam ever produced. This is a product that guarantees maximum relaxation in harmony with nature. SILK/ORGANIC COTTON - The cover cloth of this mattress consists of two different sides, made of silk and organic cotton respectively. Silk is a natural product made of fibre of extraordinary quality. Its fibres are pleasant and soft, and at the same time extraordinarily strong and durable. Silk is cooling in the summer and warming in the winter. Organic cotton does not contain any synthetic chemical substances, it prevents skin allergies and frees itself quickly from excess moisture.