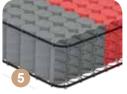

## POCKET SPRING UNIT MATTRESSES

In this kind of spring units, every spring is packed in separate "pocket" putted together in column with other pockets making integral complex. On that spring unit we are putting two flat frames to make it stronger on the margins. Springs are with smaller diameter so there are more springs in one spring unit than in classic bonnell system. That is the reason why this kind of spring units are offering best possible "dotted" elasticity comparing with all other spring units. Packing in small separate pockets this kind of spring units are more silent. They increase comfort by separate spring reacting on body weight pressure giving proportionally support.

COMFORT - pocket spring units are offering optimal "dotted" body support reacting only on loaded springs while others are keeping still. Using 3 zones pocket spring units ergonomic properties are improved giving better lumbal support. PU foam layer is additionaly softening body pressure.