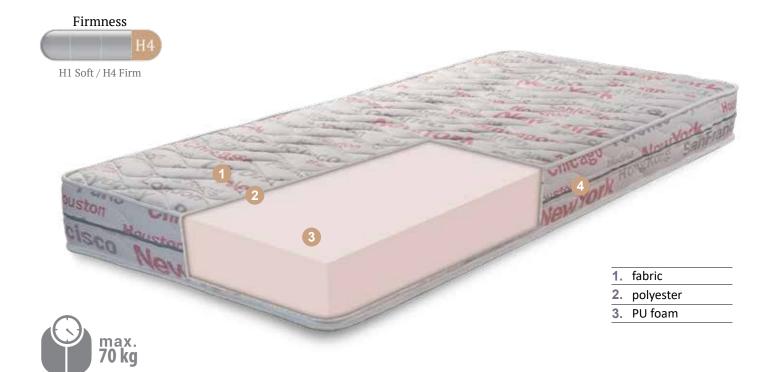

COMFORT - is achieved by a variety of materials e.g. PU foam, latex or memory foam and thanks to the high quality fabrics mattresses becomes even more enjoyable.

SPACIOUSNESS - mattress must be sufficiently broad to provide enough turning space even for individuals and for partners. Always take care about beds inner measures. All models can be made in all standard and non-standard measures according to customer wishes.

REINFORCEMENT - mattress edges are reinforced by PU foam

FABRIC - high quality Viscose antibacterical fabric is preventing mite and microorganism development

### HIGH RESILIENT FOAM MATTRESSES

(High Resilient) foam, is open-cell, flexible polyurethane foam that has a less uniform (more random) cell structure that helps add support, comfort, and resilience or bounce. HR foams have a high support factor and greate surface resilience. HR foam has a very fast recovery and bounces back to its original shape immediately after compression.

Fatigue and other tests verify that high resilient foams sustain smaller deformation even in case of intense use. In extensive "torture" testing, HR foam showed no signs of hardening or softening or losing its shape. In normal bedroom conditions, it will give you many years of comfort. High resilient foams increase the comfort of lying surfaces perceptibly. They follow body contours a lot better that any other mattress raw material we had been used to. Due to the manufacturing technology and the special cell structure high resilient foams are extremely elastic and have a higher supporting force than conventional foams thereby the pressure distribution on the lying surface is as optimal as possible. This does not cause fatigue even in case of long-lasting utilisation. The distribution of material density and hardness is the most homogeneous compared to any other material. As a result of their point flexibility HR foams combine the independent and the lateral support and thus combine supportive force and softness in an optimal manner. The pleasant feeling for the user is also provided by the lack of sagging, unevenness and backache caused by the cushioning material.