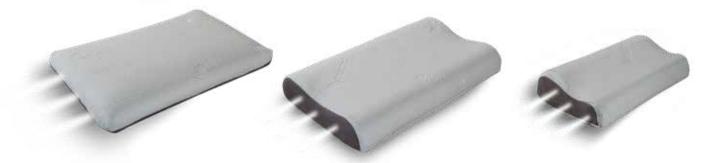

#### **Pillow Memory Standard**

Material:

memory foam in standard shape Cover: 29%tencel, 71%pes, 3D tex. Dimensions: length 72 cm – width 42 cm – height 13 cm

#### **Pillow Memory Contour**

Material:

anatomically shaped memory foam Cover: 29%tencel, 71%pes, 3D tex. Dimensions: length 67cm – width 42cm – height 12/10cm

#### **Pillow Memory Contour Piccolo**

Material:

anatomically shaped memory foam Cover: 29%tencel, 71%pes, 3D tex. Dimensions: length 50cm – width 31cm – height 8/11cm