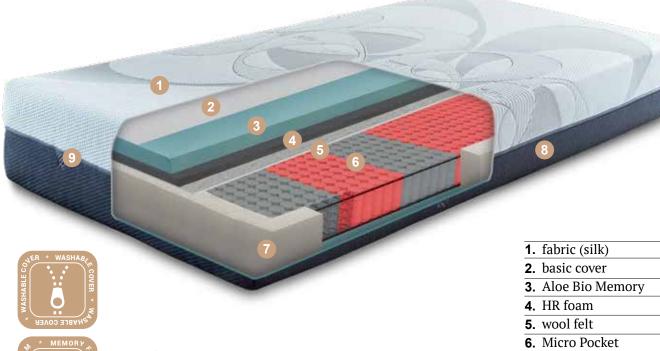

### SIRMIUM PLATINUM

COMFORT - Super Micro pocket spring core with approximately 1,100 springs/m<sup>2</sup> is the most state of the art pocket spring core to date. The increasing

number of springs has achieved more sensitive adjustments and support of the individual line of the sleeper's body. This mattress guarantees peaceful sleep without turning.

ALOE BIO MEMORY FOAM - The highest quality bio memory foam made of raw material of herbal origin with density of 90kg/m<sup>3</sup> is the highest quality

memory foam ever produced. This is a product that guarantees maximum relaxation in harmony with nature. SILK/ORGANIC COTTON - The cover cloth of this mattress consists of two different sides, made of silk and organic cotton respectively. Silk is a natural product made of fibre of extraordinary quality. Its fibres are pleasant and soft, and at the same time extraordinarily strong and durable. Silk is cooling in the summer and warming in the winter. Organic cotton does not contain any synthetic chemical substances, it prevents skin allergies and frees itself quickly from excess moisture.

### ALOE BIO MEMORY FOAM

Further improvement of memory foam, taking into account the increasingly higher environmental requirements and standards, has brought about development of herbalbased memory foam. Preserving the existing advantages of memory foam in terms of comfort, resilience, ergonomic adaptability, and durability while complying with new and higher environmental standards has brought about a new generation of bio memory foam. With a wish to offer customers the real benefits of comfort, bio memory foams of very high density are produced. Standard memory foams of densities of 40 to 55 kg/m³ are produced whereas bio memory foam is made of density of up to 90 kg/m³. Using herbs and essential oils, and especially Aloe Vera, an extraordinary harmony of natural and ergonomic properties of memory foam is achieved.