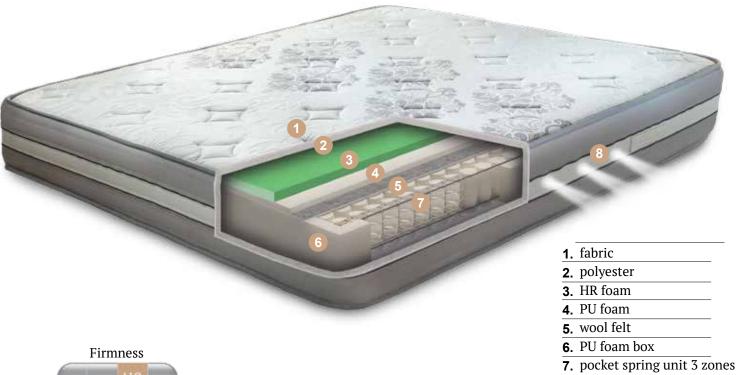

## POCKET SPRING UNIT MATTRESSES

In this kind of spring units, every spring is packed in separate "pocket" putted together in column with other pockets making integral complex. On that spring unit we are putting two flat frames to make it stronger on the margins. Springs are with smaller diameter so there are more springs in one spring unit than in classic bonnell system. That is the reason why this kind of spring units are offering best possible "dotted" elasticity comparing with all other spring units. Packing in small separate pockets this kind of spring units are more silent. They increase comfort by separate spring reacting on body weight pressure giving proportionally support.

COMFORT - pocket spring units are offering optimal "dotted" body support reacting only on loaded springs while others are keeping still. Using 3 zones pocket spring units ergonomic properties are improved giving better lumbal support. PU foam layer is additionaly softening body pressure.

REINFORCEMENT - mattress edges are reinforced by PU foam

FABRIC - high quality Viscose antibacterical fabric is preventing mite and microorganism development