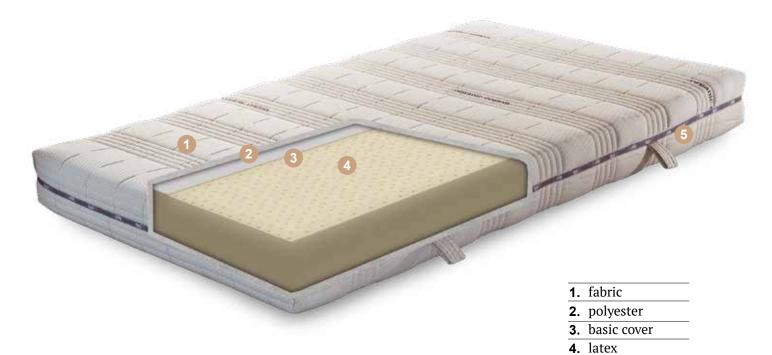

### Latex

Latex is milky white liquid made from specific rubber sparsed in the water. That material is insufflated with hot water to get spongy form or latex. Latex is antialergical, antibacterical, ecological material.

Because it is breathing to relieve us from humidity, it is keeping us warm during the winter

and make us cool during the summer. Latex is longlasting material so the mattresses made from latex can last till 30 years. It has high density and elasticity so it is grateful for use in mattresses. Latex mattresses are giving good support and comfort.

### LATEX

Absorb body pressure with elasticity and flexibility. Making in zones especially supporting lumbar part of spine.