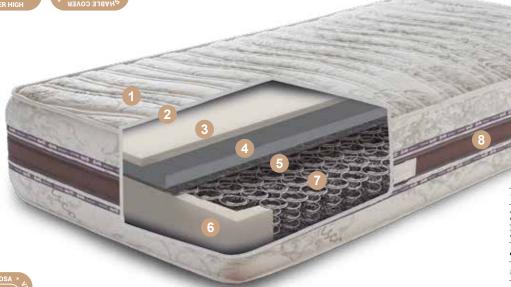

H1 Soft / H4 Firm

7. pocket spring unit

**8.** 3D Tape

H1 Soft / H4 Firm

9. steel flat frame

H1 Soft / H4 Firm

**8.** 3D Tape

H1 Soft / H4 Firm

- **6.** PU foam box
- **7.** pocket spring unit 3 zones
- **8.** 3D Tape