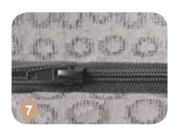

## POCKET SPRING UNIT MATTRESSES

In this kind of spring units, every spring is packed in separate "pocket" putted together in column with other pockets making integral complex. On that spring unit we are putting two flat frames to make it stronger on the margins. Springs are with smaller diameter so there are more springs in one spring unit than in classic bonnell system. That is the reason why this kind of spring units are offering best possible "dotted" elasticity comparing with all other spring units. Packing in small separate pockets this kind of spring units are more silent. They increase comfort by separate spring reacting on body weight pressure giving proportionally support.

COMFORT - pocket spring units are offering optimal "dotted" body support reacting only on loaded springs while others are keeping still. Using 3 zones pocket spring units ergonomic properties are improved giving better lumbal support. PU foam layer is additionaly softening body pressure.

REINFORCEMENT - mattress edges are reinforced by PU foam

FABRIC - high quality Viscose antibacterical fabric is preventing mite and microorganism development