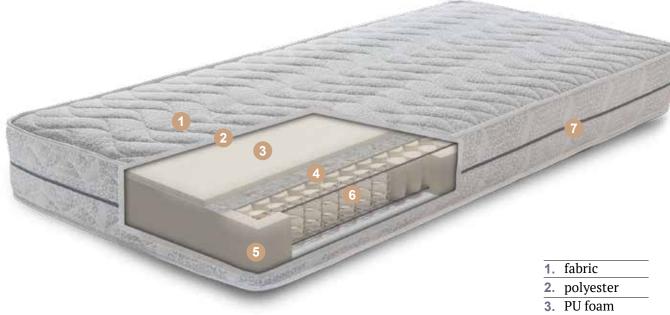

## POCKET SPRING UNIT MATTRESSES

In this kind of spring units, every spring is packed in separate "pocket" putted together in column with other pockets making integral complex. On that spring unit we are putting two flat frames to make it stronger on the margins. Springs are with smaller diameter so there are more springs in one spring unit than in classic bonnell system. That is the reason why this kind of spring units are offering best possible "dotted" elasticity comparing with all other spring units. Packing in small separate pockets this kind of spring units are more silent. They increase comfort by separate spring reacting on body weight pressure giving proportionally support.

COMFORT - pocket spring units are offering optimal "dotted" body support reacting only on loaded springs while others are keeping still. Using 3 zones pocket spring units ergonomic properties are improved giving better lumbal support. PU foam layer is additionaly softening body pressure.

REINFORCEMENT - mattress edges are reinforced by PU foam

FABRIC - high quality Viscose antibacterical fabric is preventing mite and microorganism development

### **VISCOSE**

Viscose is a soft, silky fabric made from the purified cellulose of trees. Viscose properties are similar to cotton and other cellulose fiber properties. It is extremely soft and silky and absorbs moisture rapidly, ensuring highly mattresses breathability. Viscose fabric is pleasant during the winter and summer.