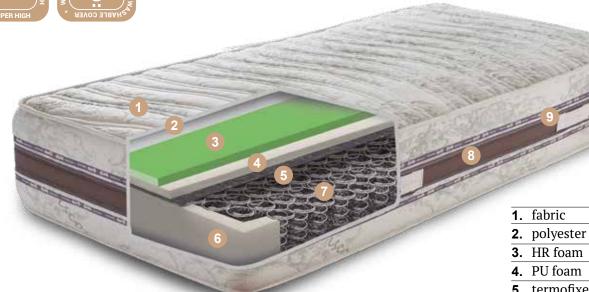

## POCKET SPRING UNIT MATTRESSES

In this kind of spring units, every spring is packed in separate "pocket" putted together in column with other pockets making integral complex. On that spring unit we are putting two flat frames to make it stronger on the margins. Springs are with smaller diameter so there are more springs in one spring unit than in classic bonnell system. That is the reason why this kind of spring units are offering best possible "dotted" elasticity comparing with all other spring units. Packing in small separate pockets this kind of spring units are more silent. They increase comfort by separate spring reacting on body weight pressure giving proportionally support.

COMFORT - pocket spring units are offering optimal "dotted" body support reacting only on loaded springs while others are keeping still. Using 3 zones pocket spring units ergonomic properties are improved giving better lumbal support. PU foam layer is additionaly softening body pressure.

REINFORCEMENT - mattress edges are reinforced by PU foam

FABRIC - high quality Viscose antibacterical fabric is preventing mite and microorganism development

### **VISCOSE**

Viscose is a soft, silky fabric made from the purified cellulose of trees. Viscose properties are similar to cotton and other cellulose fiber properties. It is extremely soft and silky and absorbs moisture rapidly, ensuring highly mattresses breathability. Viscose fabric is pleasant during the winter and summer.