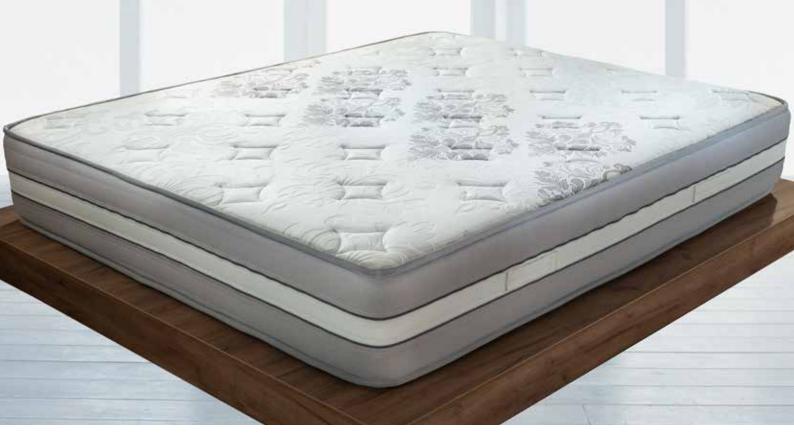

### SIRMIUM PLATINUM

COMFORT - Super Micro pocket spring core with approximately 1,100 springs/m<sup>2</sup> is the most state of the art pocket spring core to date. The increasing

number of springs has achieved more sensitive adjustments and support of the individual line of the sleeper's body. This mattress guarantees peaceful sleep without turning.

ALOE BIO MEMORY FOAM - The highest quality bio memory foam made of raw material of herbal origin with density of 90kg/m<sup>3</sup> is the highest quality

memory foam ever produced. This is a product that guarantees maximum relaxation in harmony with nature. SILK/ORGANIC COTTON - The cover cloth of this mattress consists of two different sides, made of silk and organic cotton respectively. Silk is a natural product made of fibre of extraordinary quality. Its fibres are pleasant and soft, and at the same time extraordinarily strong and durable. Silk is cooling in the summer and warming in the winter. Organic cotton does not contain any synthetic chemical substances, it prevents skin allergies and frees itself quickly from excess moisture.