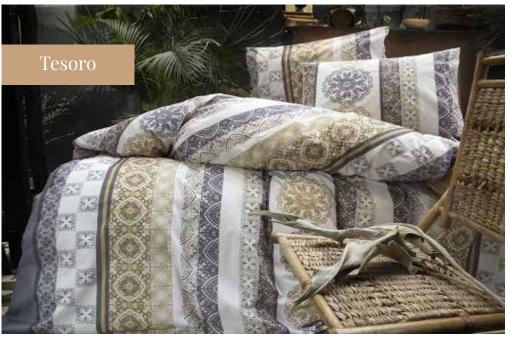

#### **TESORO**

Composition: Ranforce 100% cotton.

# AVAILABLE DIMENSIONS

Set 1

Pillow Case 50x70-1pcs. Duvet Cover 140x200-1pcs.

#### Set 2

Pillow Case 50x70-2 pcs. Duvet Cover 200x200-1pcs.