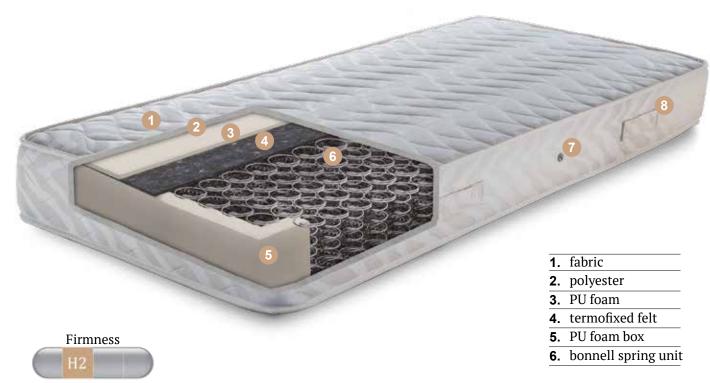

# MATTRESSES WITH BONNELL SPRING UNITS

### **BONNELL SPRING UNITS**

Mattresses with bonnell spring units are still widely used. Bonnell spring units are made from cone springs mutually connected by convolution. For mattresses we are using high quality patented steel wire with diameter 2,2 and 2,4mm. Each spring is separately treated to keep its resilience and prevent break apperance.

Springs can be made in different heights so the height of mattress also can be different. Mostly used are spring units in 14cm. Also spring diameter and number of springs can be different. Changing the spring diameter or wire thickness we can make mattresses with various hardnesses.

Bonnell spring units are progressively reacting on pressure firstly soft and than with increase of burden harder and harder.

Advantages of mattresses made with bonnell spring units are: good airflow, stableness, strength and durability.

H1 Soft / H4 Firm

- **1.** fabric
- **2.** polyester
- **3.** memory foam
- 4. HR foam
- **5.** termofixed felt
- **6.** PU foam box
- **7.** bonnell spring unit
- **8.** 3D tape

- **5.** termofixed felt
- **6.** PU foam box
- **7.** bonnell spring unit
- **8.** 3D tape