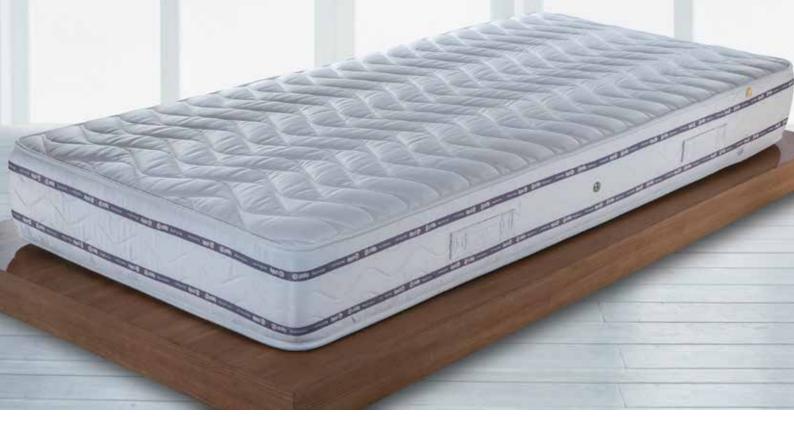

## POCKET SPRING UNIT MATTRESSES

In this kind of spring units, every spring is packed in separate "pocket" putted together in column with other pockets making integral complex. On that spring unit we are putting two flat frames to make it stronger on the margins. Springs are with smaller diameter so there are more springs in one spring unit than in classic bonnell system. That is the reason why this kind of spring units are offering best possible "dotted" elasticity comparing with all other spring units. Packing in small separate pockets this kind of spring units are more silent. They increase comfort by separate spring reacting on body weight pressure giving proportionally support.

COMFORT - pocket spring units are offering optimal "dotted" body support reacting only on loaded springs while others are keeping still. Using 3 zones pocket spring units ergonomic properties are improved giving better lumbal support. PU foam layer is additionaly softening body pressure.

REINFORCEMENT - mattress edges are reinforced by PU foam

FABRIC - high quality Viscose antibacterical fabric is preventing mite and microorganism development