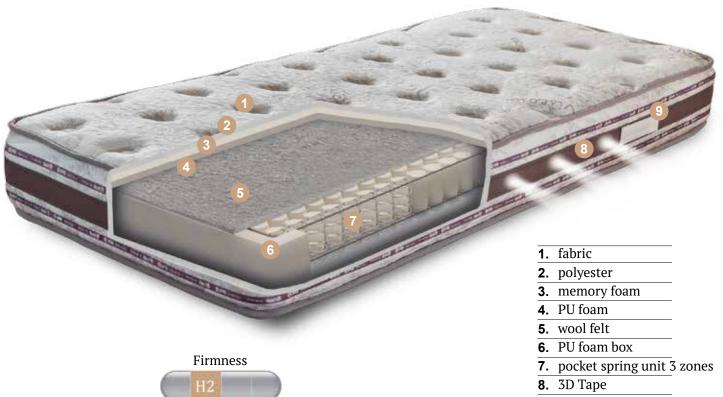

## POCKET SPRING UNIT MATTRESSES

In this kind of spring units, every spring is packed in separate "pocket" putted together in column with other pockets making integral complex. On that spring unit we are putting two flat frames to make it stronger on the margins. Springs are with smaller diameter so there are more springs in one spring unit than in classic bonnell system. That is the reason why this kind of spring units are offering best possible "dotted" elasticity comparing with all other spring units. Packing in small separate pockets this kind of spring units are more silent. They increase comfort by separate spring reacting on body weight pressure giving proportionally support.

COMFORT - pocket spring units are offering optimal "dotted" body support reacting only on loaded springs while others are keeping still. Using 3 zones pocket spring units ergonomic properties are improved giving better lumbal support. PU foam layer is additionaly softening body pressure.

REINFORCEMENT - mattress edges are reinforced by PU foam

FABRIC - high quality Viscose antibacterical fabric is preventing mite and microorganism development

- **6.** PU foam box
- **7.** pocket spring unit 3 zones
- **8.** 3D Tape