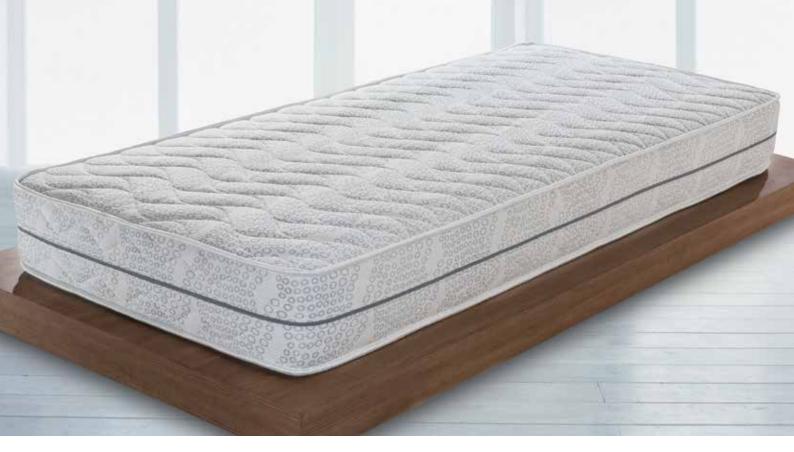

# MATTRESSES WITH BONNELL SPRING UNITS

### **BONNELL SPRING UNITS**

Mattresses with bonnell spring units are still widely used. Bonnell spring units are made from cone springs mutually connected by convolution. For mattresses we are using high quality patented steel wire with diameter 2,2 and 2,4mm. Each spring is separately treated to keep its resilience and prevent break apperance.

Springs can be made in different heights so the height of mattress also can be different. Mostly used are spring units in 14cm. Also spring diameter and number of springs can be different. Changing the spring diameter or wire thickness we can make mattresses with various hardnesses.

Bonnell spring units are progressively reacting on pressure firstly soft and than with increase of burden harder and harder.

Advantages of mattresses made with bonnell spring units are: good airflow, stableness, strength and durability.