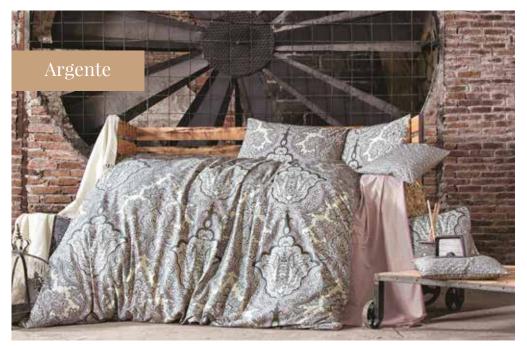

#### **ARGENTE**

Composition: Ranforce 100% cotton.

### **AVAILABLE DIMENSIONS**

Set 1

Pillow Case 50x70-1pcs. Duvet Cover 140x200-1pcs.

#### Set 2

Pillow Case 50x70-2 pcs. Duvet Cover 200x200-1pcs.