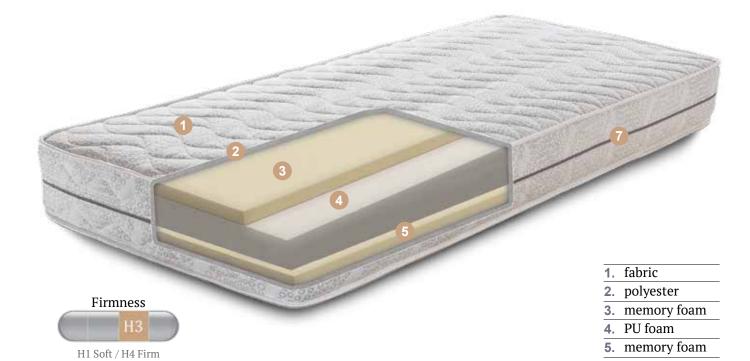

SUPPORT - mattresses with bonnell or pocket spring units, latex or memory foam. Each of these materials acts differently at different pressure and provides different support to your body. Remember that the key to a comfortable sleep is even body weight distribution.

COMFORT - is achieved by a variety of materials e.g. PU foam, latex or memory foam and thanks to the high quality fabrics mattresses becomes even more enjoyable.

SPACIOUSNESS - mattress must be sufficiently broad to provide enough turning space even for individuals and for partners. Always take care about beds inner measures. All models can be made in all standard and non-standard measures according to customer wishes.

## POCKET SPRING UNIT MATTRESSES

In this kind of spring units, every spring is packed in separate "pocket" putted together in column with other pockets making integral complex. On that spring unit we are putting two flat frames to make it stronger on the margins. Springs are with smaller diameter so there are more springs in one spring unit than in classic bonnell system. That is the reason why this kind of spring units are offering best possible "dotted" elasticity comparing with all other spring units. Packing in small separate pockets this kind of spring units are more silent. They increase comfort by separate spring reacting on body weight pressure giving proportionally support.

COMFORT - pocket spring units are offering optimal "dotted" body support reacting only on loaded springs while others are keeping still. Using 3 zones pocket spring units ergonomic properties are improved giving better lumbal support. PU foam layer is additionaly softening body pressure.

REINFORCEMENT - mattress edges are reinforced by PU foam

FABRIC - high quality Viscose antibacterical fabric is preventing mite and microorganism development