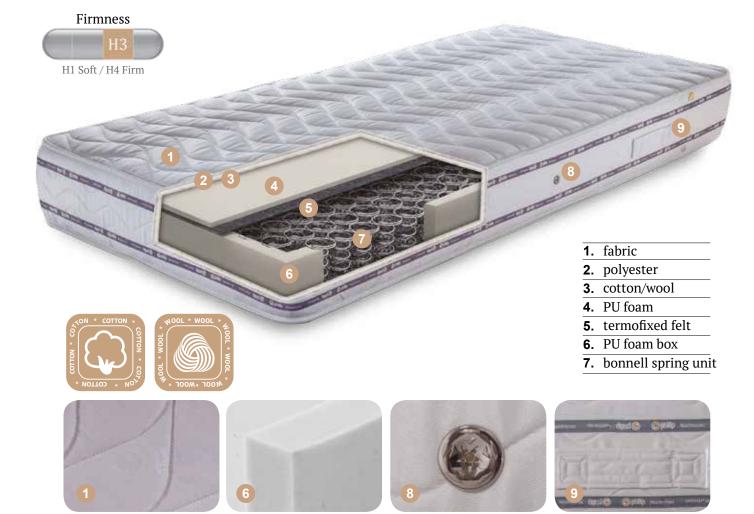

### **BONNELL SPRING UNITS**

Mattresses with bonnell spring units are still widely used. Bonnell spring units are made from cone springs mutually connected by convolution. For mattresses we are using high quality patented steel wire with diameter 2,2 and 2,4mm. Each spring is separately treated to keep its resilience and prevent break apperance.

Springs can be made in different heights so the height of mattress also can be different. Mostly used are spring units in 14cm. Also spring diameter and number of springs can be different. Changing the spring diameter or wire thickness we can make mattresses with various hardnesses.

Bonnell spring units are progressively reacting on pressure firstly soft and than with increase of burden harder and harder.

Advantages of mattresses made with bonnell spring units are: good airflow, stableness, strength and durability.

H1 Soft / H4 Firm

- **1.** fabric
- **2.** polyester
- **3.** memory foam
- 4. HR foam
- **5.** termofixed felt
- **6.** PU foam box
- **7.** bonnell spring unit
- **8.** 3D tape

- **5.** termofixed felt
- **6.** PU foam box
- **7.** bonnell spring unit
- **8.** 3D tape