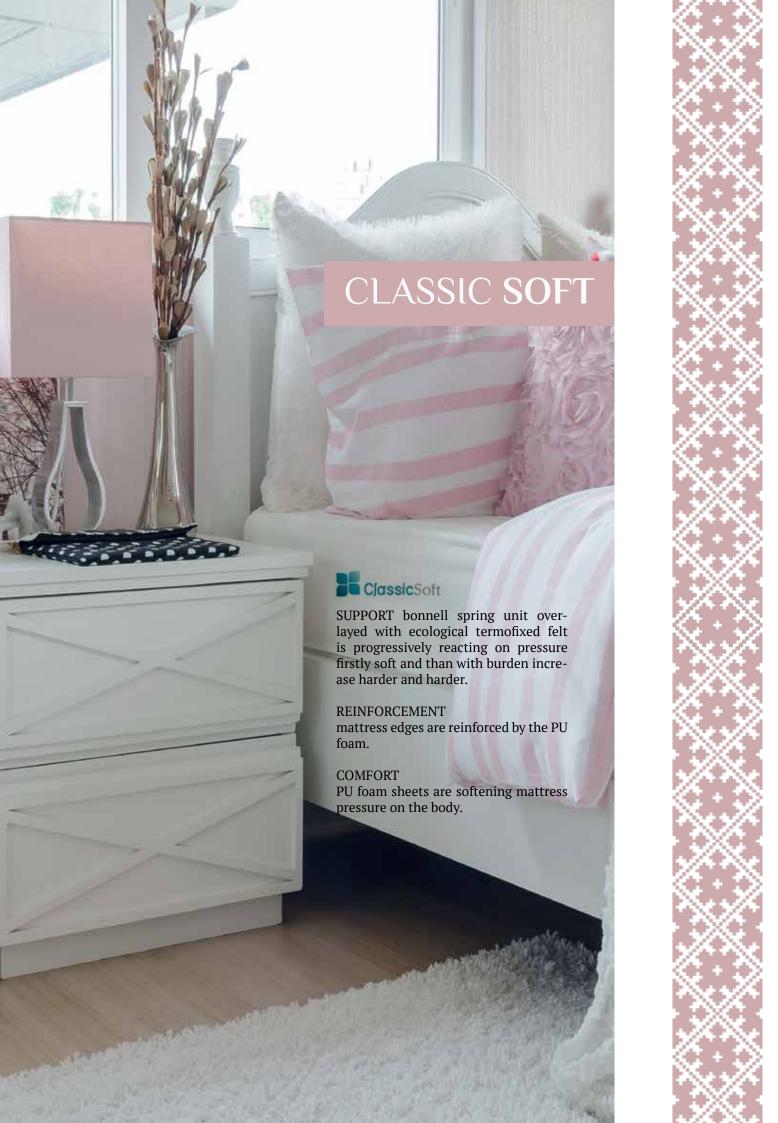

### **BONNELL SPRING UNITS**

Mattresses with bonnell spring units are still widely used. Bonnell spring units are made from cone springs mutually connected by convolution. For mattresses we are using high quality patented steel wire with diameter 2,2 and 2,4mm. Each spring is separately treated to keep its resilience and prevent break apperance.

Springs can be made in different heights so the height of mattress also can be different. Mostly used are spring units in 14cm. Also spring diameter and number of springs can be different. Changing the spring diameter or wire thickness we can make mattresses with various hardnesses.

Bonnell spring units are progressively reacting on pressure firstly soft and than with increase of burden harder and harder.

Advantages of mattresses made with bonnell spring units are: good airflow, stableness, strength and durability.