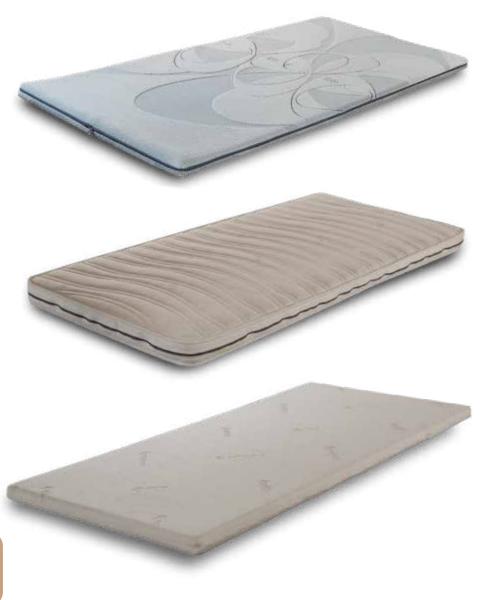

#### **MATTRESS TOPPERS**

#### **Memory Topper Sirmium**

Base: Aloe Bio Memory Foam 4cm.

Cover: Silk

#### **MEMORY TOPPER TOP6**

Base: memory foam 6 cm

Cover: antibacterical washable cover

#### HR MATTRESS for two/three seater

Dimensions:

Two seater: 96x183x11 cm Three seater: 136x183x11 cm.

Base: HR foam: Latex (on both sides). Cover: antibacterical washable cover

#### **MEMORY TOPPER**

in 4 cm and 6 cm

Base: memory foam 4 cm and 6 cm. Cover: antibacterical washable cover