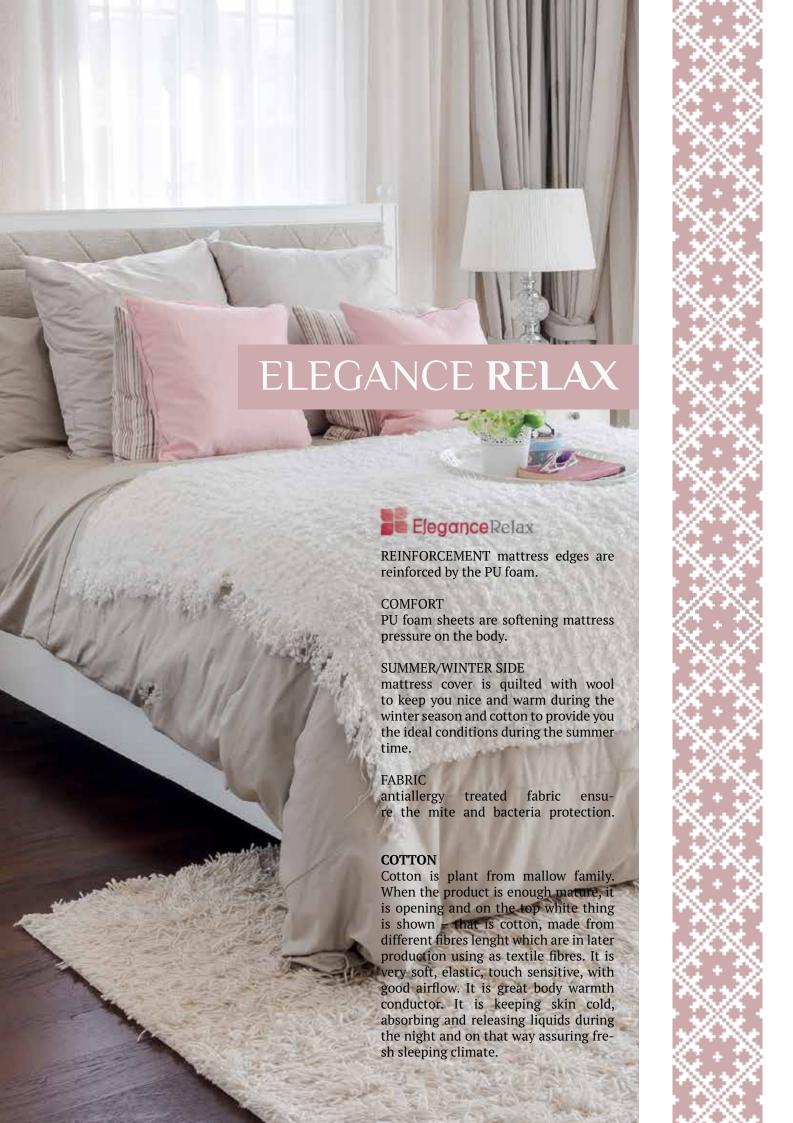

### **VISCOSE**

Viscose is a soft, silky fabric made from the purified cellulose of trees. Viscose properties are similar to cotton and other cellulose fiber properties. It is extremely soft and silky and absorbs moisture rapidly, ensuring highly mattresses breathability. Viscose fabric is pleasant during the winter and summer.