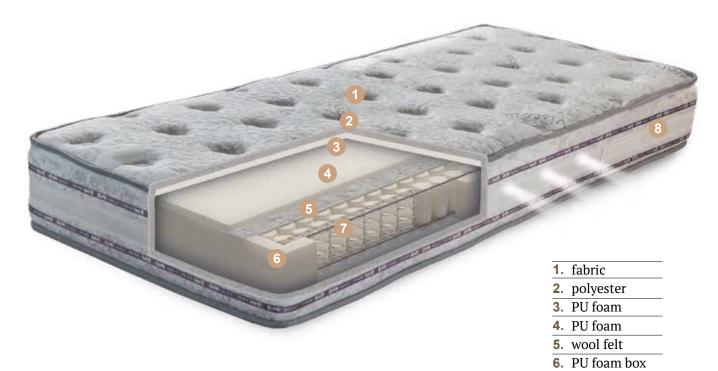

## POCKET SPRING UNIT MATTRESSES

In this kind of spring units, every spring is packed in separate "pocket" putted together in column with other pockets making integral complex. On that spring unit we are putting two flat frames to make it stronger on the margins. Springs are with smaller diameter so there are more springs in one spring unit than in classic bonnell system. That is the reason why this kind of spring units are offering best possible "dotted" elasticity comparing with all other spring units. Packing in small separate pockets this kind of spring units are more silent. They increase comfort by separate spring reacting on body weight pressure giving proportionally support.

COMFORT - pocket spring units are offering optimal "dotted" body support reacting only on loaded springs while others are keeping still. Using 3 zones pocket spring units ergonomic properties are improved giving better lumbal support. PU foam layer is additionaly softening body pressure.

REINFORCEMENT - mattress edges are reinforced by PU foam

FABRIC - high quality Viscose antibacterical fabric is preventing mite and microorganism development