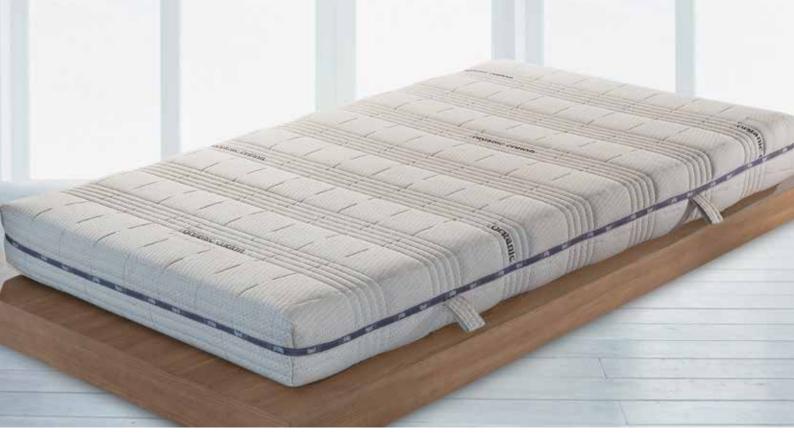

### Latex

Latex is milky white liquid made from specific rubber sparsed in the water. That material is insufflated with hot water to get spongy form or latex. Latex is antialergical, antibacterical, ecological material.

Because it is breathing to relieve us from humidity, it is keeping us warm during the winter

and make us cool during the summer. Latex is longlasting material so the mattresses made from latex can last till 30 years. It has high density and elasticity so it is grateful for use in mattresses. Latex mattresses are giving good support and comfort.

### LATEX

Absorb body pressure with elasticity and flexibility. Making in zones especially supporting lumbar part of spine.