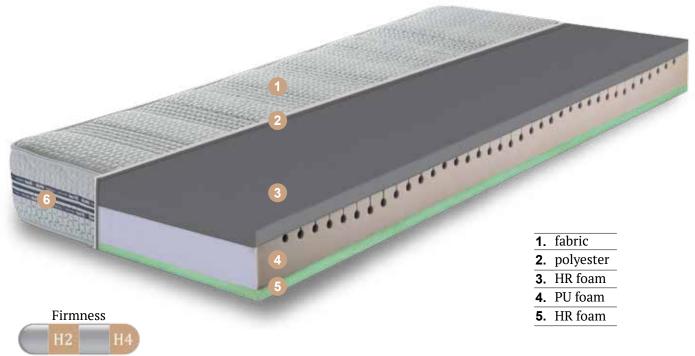

### HIGH RESILIENT FOAM MATTRESSES

(High Resilient) foam, is open-cell, flexible polyurethane foam that has a less uniform (more random) cell structure that helps add support, comfort, and resilience or bounce. HR foams have a high support factor and greate surface resilience. HR foam has a very fast recovery and bounces back to its original shape immediately after compression.

Fatigue and other tests verify that high resilient foams sustain smaller deformation even in case of intense use. In extensive "torture" testing, HR foam showed no signs of hardening or softening or losing its shape. In normal bedroom conditions, it will give you many years of comfort. High resilient foams increase the comfort of lying surfaces perceptibly. They follow body contours a lot better that any other mattress raw material we had been used to. Due to the manufacturing technology and the special cell structure high resilient foams are extremely elastic and have a higher supporting force than conventional foams thereby the pressure distribution on the lying surface is as optimal as possible. This does not cause fatigue even in case of long-lasting utilisation. The distribution of material density and hardness is the most homogeneous compared to any other material. As a result of their point flexibility HR foams combine the independent and the lateral support and thus combine supportive force and softness in an optimal manner. The pleasant feeling for the user is also provided by the lack of sagging, unevenness and backache caused by the cushioning material.

HR foam breathes quietly. Since about 95% of its cells are open, air is squeezed in and out by body movement. Since urethane foams typically are high-efficiency insulators, an HR foam mattress can maintain warmth in the winter or coolness in the summer.

HR foam is non-allergenic. It is dust, mildew, fungi, vermin, odor and insects resistant, greatly reducing the potential problems faced by those with allergies. In fact, it's such an inert material that only a few chemical solvents will affect it at all.

### HIGH RESILIENT FOAM MATTRESSES

SOFT/FIRM SIDE: Made from HR foam with different densities and hardnesses and with specific profiling in 7 ergonomic zones this mattress is offering possibility to choose firm or soft sleeping side. Suitable for partners who are looking for different type of hardness.

DURABILITY: HR foam mattresses are keeping their elasticity and comfort for many years.

AIRFLOW: HR foam has open-cell structure with a better airflow comparing with standard foams. Cover is made from the newest generation of textile called Open Air. Its main caracteristic is whole surface breathability.

ANTIALERGICAL PROPERTIES - HR foam and Open Air have antialergical properties and they are dust, mildew, fungi, vermin, odor and insects resistant. Cover is washable.

H1 Soft / H4 Firm

Biogreen is the perfect match between chemistry and nature. Born from a new solution that really takes care of wellness and the environment; composed of natural essential oils of antique and familiar memoir, non-polluting products, like wool, coconut and linen were, joint to the comfort, elasticity, non-deformability and adaptability of expanse polyurethans.