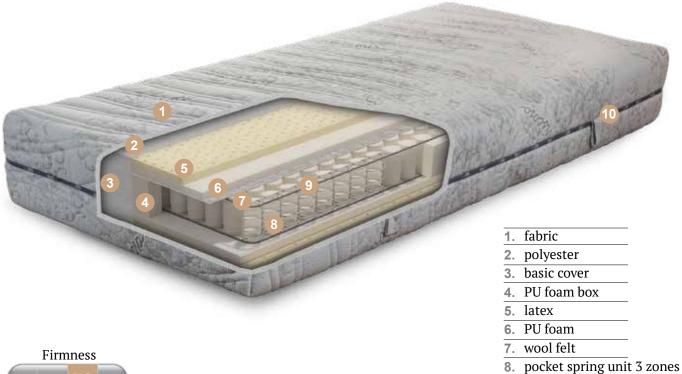

## POCKET SPRING UNIT MATTRESSES

In this kind of spring units, every spring is packed in separate "pocket" putted together in column with other pockets making integral complex. On that spring unit we are putting two flat frames to make it stronger on the margins. Springs are with smaller diameter so there are more springs in one spring unit than in classic bonnell system. That is the reason why this kind of spring units are offering best possible "dotted" elasticity comparing with all other spring units. Packing in small separate pockets this kind of spring units are more silent. They increase comfort by separate spring reacting on body weight pressure giving proportionally support.

COMFORT - pocket spring units are offering optimal "dotted" body support reacting only on loaded springs while others are keeping still. Using 3 zones pocket spring units ergonomic properties are improved giving better lumbal support. PU foam layer is additionaly softening body pressure.

REINFORCEMENT - mattress edges are reinforced by PU foam

FABRIC - high quality Viscose antibacterical fabric is preventing mite and microorganism development

- **6.** PU foam box
- **7.** pocket spring unit 3 zones
- **8.** 3D Tape