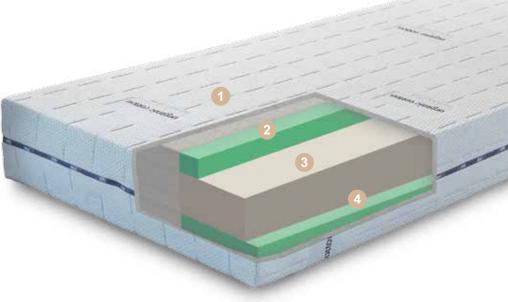

- **1.** fabric
- 2. biogreen
- 3. PU foam
- **4.** biogreen

H1 Soft / H4 Firm

SUPPORT - high density PU foam is giving good support and elasticity.