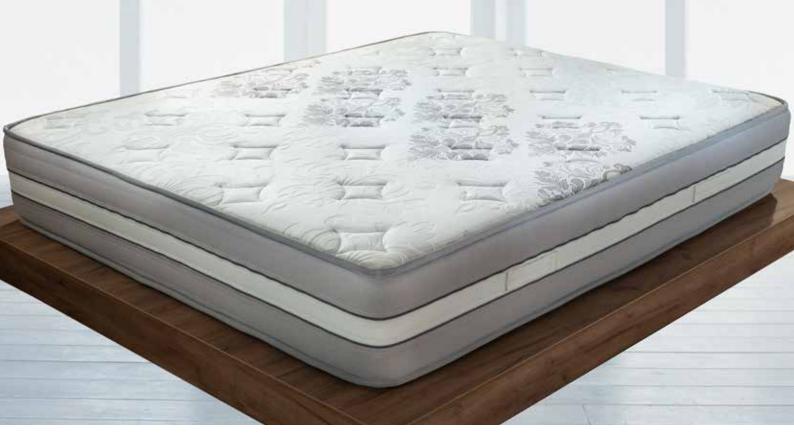

properties are improved giving better lumbal support. PU foam layer is additionaly softening body pressure.

REINFORCEMENT - mattress edges are reinforced by PU foam

FABRIC - high quality Viscose antibacterical fabric is preventing mite and microorganism development

### **VISCOSE**

Viscose is a soft, silky fabric made from the purified cellulose of trees. Viscose properties are similar to cotton and other cellulose fiber properties. It is extremely soft and silky and absorbs moisture rapidly, ensuring highly mattresses breathability. Viscose fabric is pleasant during the winter and summer.























H1 Soft / H4 Firm









7. pocket spring unit

**8.** 3D Tape



























H1 Soft / H4 Firm









9. steel flat frame



























































H1 Soft / H4 Firm









**8.** 3D Tape





























H1 Soft / H4 Firm







- **6.** PU foam box
- **7.** pocket spring unit 3 zones
- **8.** 3D Tape





### SIRMIUM PLATINUM





COMFORT - Super Micro pocket spring core with approximately 1,100 springs/m<sup>2</sup> is the most state of the art pocket spring core to date. The increasing

number of springs has achieved more sensitive adjustments and support of the individual line of the sleeper's body. This mattress guarantees peaceful sleep without turning.

ALOE BIO MEMORY FOAM - The highest quality bio memory foam made of raw material of herbal origin with density of 90kg/m<sup>3</sup> is the highest quality

memory foam ever produced. This is a product that guarantees maximum relaxation in har