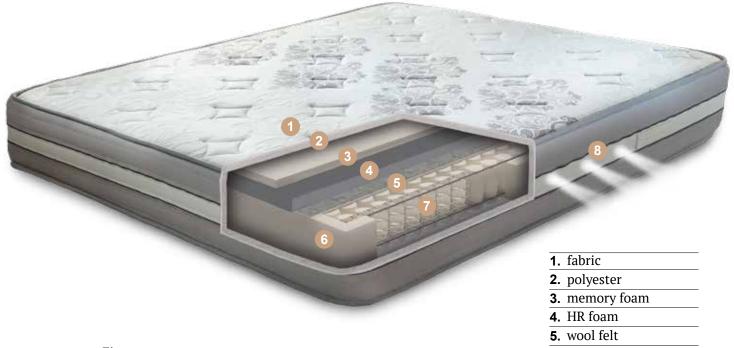

H1 Soft / H4 Firm

- **1.** fabric
- **2.** polyester
- **3.** memory foam
- 4. HR foam
- **5.** termofixed felt
- **6.** PU foam box
- **7.** bonnell spring unit
- **8.** 3D tape

- **5.** termofixed felt
- **6.** PU foam box
- **7.** bonnell spring unit
- **8.** 3D tape