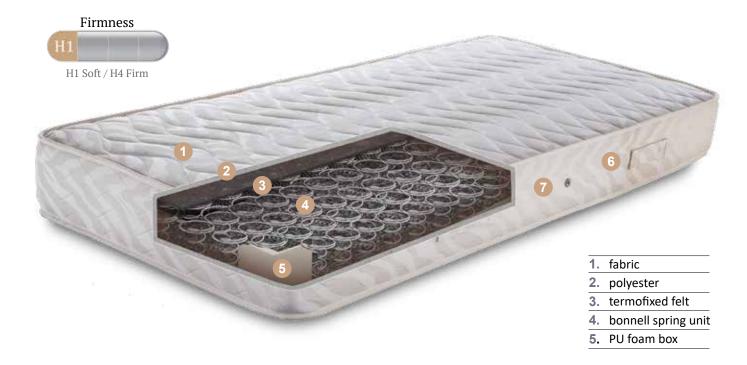

# MATTRESSES WITH BONNELL SPRING UNITS

### **BONNELL SPRING UNITS**

Mattresses with bonnell spring units are still widely used. Bonnell spring units are made from cone springs mutually connected by convolution. For mattresses we are using high quality patented steel wire with diameter 2,2 and 2,4mm. Each spring is separately treated to keep its resilience and prevent break apperance.

Springs can be made in different heights so the height of mattress also can be different. Mostly used are spring units in 14cm. Also spring diameter and number of springs can be different. Changing the spring diameter or wire thickness we can make mattresses with various hardnesses.

Bonnell spring units are progressively reacting on pressure firstly soft and than with increase of burden harder and harder.

Advantages of mattresses made with bonnell spring units are: good airflow, stableness, strength and durability.

H1 Soft / H4 Firm

- **1.** fabric
- **2.** polyester
- **3.** memory foam
- 4. HR foam
- **5.** termofixed felt
- **6.** PU foam box
- **7.** bonnell spring unit
- **8.** 3D tape

- **5.** termofixed felt
- **6.** PU foam box
- **7.** bonnell spring unit
- **8.** 3D tape