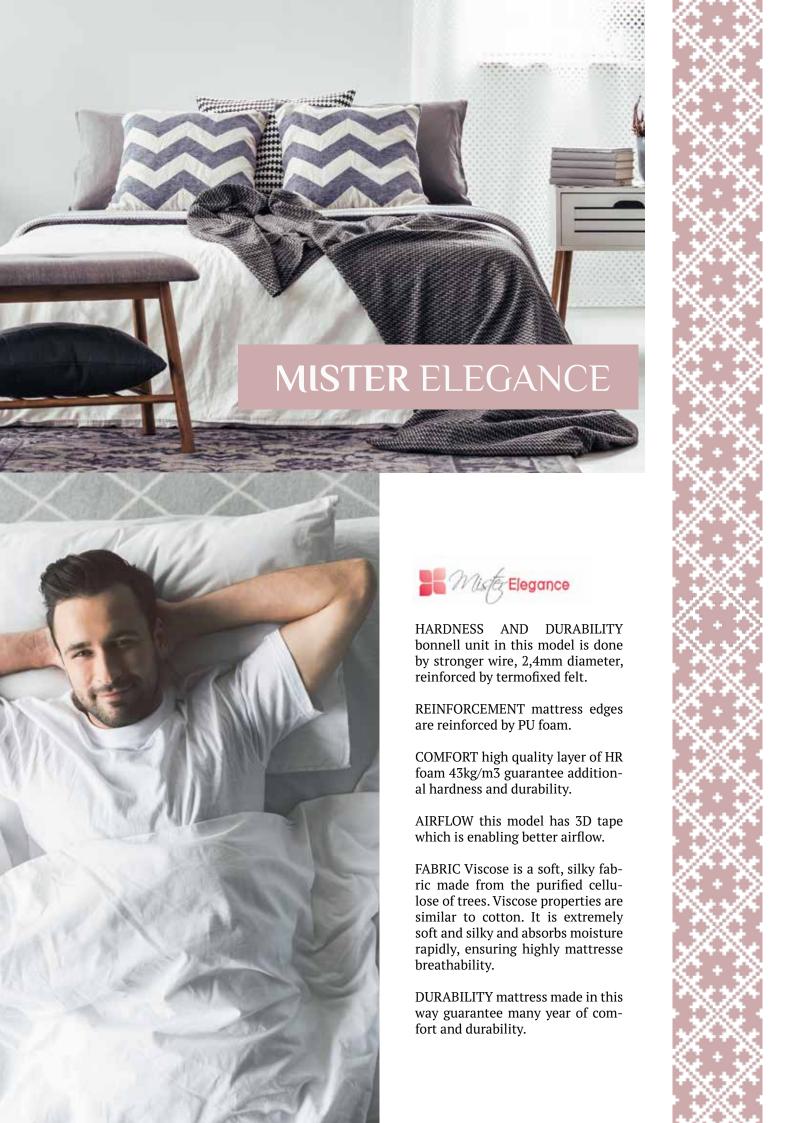

REINFORCEMENT - mattress edges are reinforced by PU foam

FABRIC - high quality Viscose antibacterical fabric is preventing mite and microorganism development

### **VISCOSE**

Viscose is a soft, silky fabric made from the purified cellulose of trees. Viscose properties are similar to cotton and other cellulose fiber properties. It is extremely soft and silky and absorbs moisture rapidly, ensuring highly mattresses breathability. Viscose fabric is pleasant during the winter and summer.