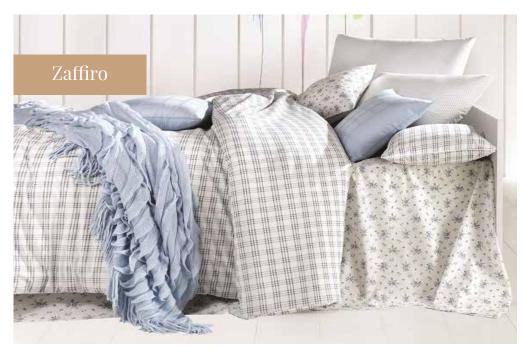

#### ZAFFIRO

Composition: Ranforce 100% cotton.

# AVAILABLE DIMENSIONS **Set 1**

Pillow Case 50x70-1pcs. Duvet Cover 140x200-1pcs.

#### Set 2

Pillow Case 50x70-2 pcs. Duvet Cover 200x200-1pcs.