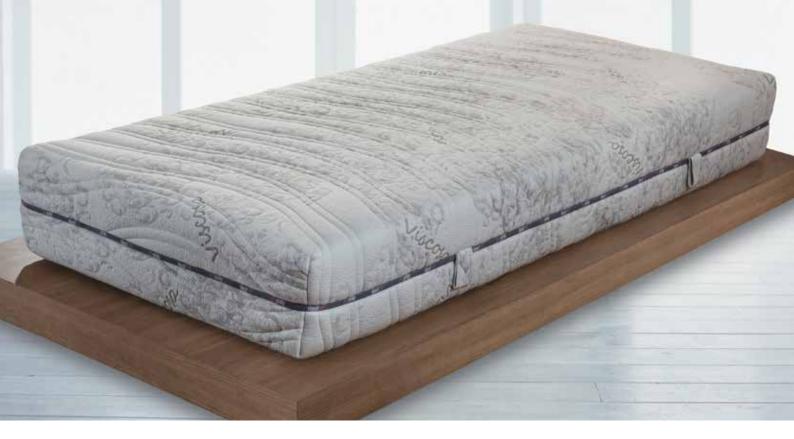

## POCKET SPRING UNIT MATTRESSES

In this kind of spring units, every spring is packed in separate "pocket" putted together in column with other pockets making integral complex. On that spring unit we are putting two flat frames to make it stronger on the margins. Springs are with smaller diameter so there are more springs in one spring unit than in classic bonnell system. That is the reason why this kind of spring units are offering best possible "dotted" elasticity comparing with all other spring units. Packing in small separate pockets this kind of spring units are more silent. They increase comfort by separate spring reacting on body weight pressure giving proportionally support.

COMFORT - pocket spring units are offering optimal "dotted" body support reacting only on loaded springs while others are keeping still. Using 3 zones pocket spring units ergonomic properties are improved giving better lumbal support. PU foam layer is additionaly softening body pressure.

REINFORCEMENT - mattress edges are reinforced by PU foam

FABRIC - high quality Viscose antibacterical fabric is preventing mite and microorganism development