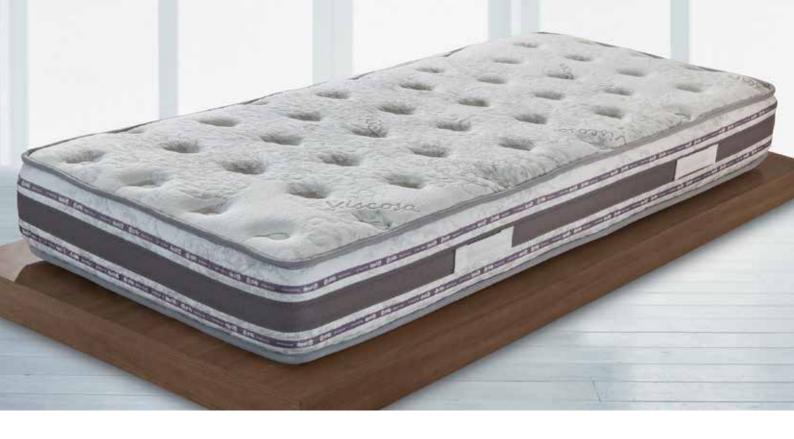

## POCKET SPRING UNIT MATTRESSES

In this kind of spring units, every spring is packed in separate "pocket" putted together in column with other pockets making integral complex. On that spring unit we are putting two flat frames to make it stronger on the margins. Springs are with smaller diameter so there are more springs in one spring unit than in classic bonnell system. That is the reason why this kind of spring units are offering best possible "dotted" elasticity comparing with all other spring units. Packing in small separate pockets this kind of spring units are more silent. They increase comfort by separate spring reacting on body weight pressure giving proportionally support.

COMFORT - pocket spring units are offering optimal "dotted" body support reacting only on loaded springs while others are keeping still. Using 3 zones pocket spring units ergonomic properties are improved giving better lumbal support. PU foam layer is additionaly softening body pressure.

REINFORCEMENT - mattress edges are reinforced by PU foam

FABRIC - high quality Viscose antibacterical fabric is preventing mite and microorganism development