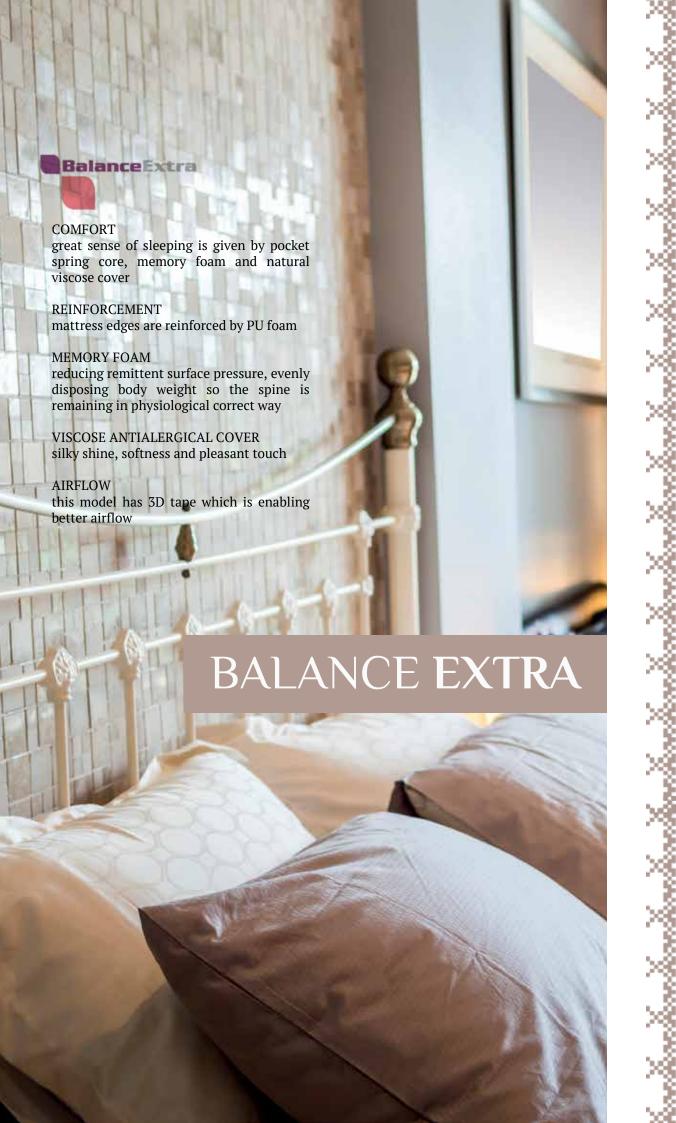

## POCKET SPRING UNIT MATTRESSES

In this kind of spring units, every spring is packed in separate "pocket" putted together in column with other pockets making integral complex. On that spring unit we are putting two flat frames to make it stronger on the margins. Springs are with smaller diameter so there are more springs in one spring unit than in classic bonnell system. That is the reason why this kind of spring units are offering best possible "dotted" elasticity comparing with all other spring units. Packing in small separate pockets this kind of spring units are more silent. They increase comfort by separate spring reacting on body weight pressure giving proportionally support.

COMFORT - pocket spring units are offering optimal "dotted" body support reacting only on loaded springs while others are keeping still. Using 3 zones pocket spring units ergonomic properties are improved giving better lumbal support. PU foam layer is additionaly softening body pressure.

REINFORCEMENT - mattress edges are reinforced by PU foam

FABRIC - high quality Viscose antibacterical fabric is preventing mite and microorganism development

### **VISCOSE**

Viscose is a soft, silky fabric made from the purified cellulose of trees. Viscose properties are similar to cotton and other cellulose fiber properties. It is extremely soft and silky and absorbs moisture rapidly, ensuring highly mattresses breathability. Viscose fabric is pleasant during the winter and summer.